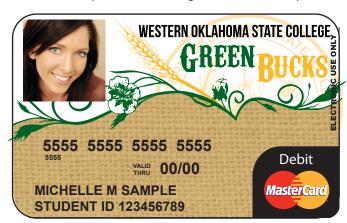

## **Green Bucks Card - Information Sheet**

Thank you for obtaining your <u>Green Bucks Card</u> the official Student ID of Western Oklahoma State College

Please visit www.wosc.edu and click on the Green Bucks Card link for more WOSC Student ID Information

Your <u>Green Bucks Card</u> is linked to an optional checking account at Herring Bank. This will be the default account for all student disbursements from Western Oklahoma State College unless you designate a different account through the Student Portal. You must activate your card by performing a PIN transaction with the PIN that you chose during issuance. We recommend a free Balance Inquiry on *Checking* at any Herring Bank ATM (see below). If you want to change your PIN or have questions regarding your <u>Green Bucks Card</u> ID Debit MasterCard Account, please call the toll free number below