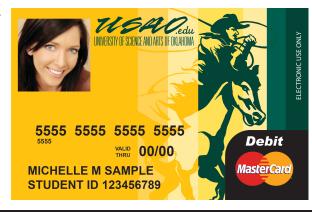

## **Drover Card - Information Sheet**

Thank you for obtaining your <u>Drover Card</u>, the official Student ID of The University of Science

Please visit www.usao.edu and click on the Drover Card link for more USAO Student ID Information

Your **Drover Card** is linked to an optional checking account at Herring Bank. This will be the default account for all student disbursements from USAO unless you designate a different account through the **Business Office**. You must activate your card by performing a PIN transaction with the PIN that you chose during issuance. We recommend a free Balance Inquiry on Checking at any Herring Bank ATM (see below). If you want to change your PIN or have questions regarding your **Drover Card** ID Debit MasterCard Account, please call the toll free number below