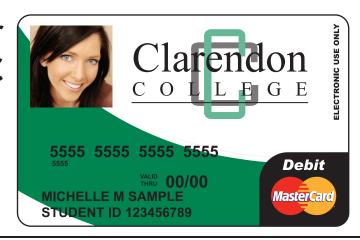

# **Bulldog Scratch Card - Information Sheet**

Thank you for obtaining your <u>Bulldog Card</u>, the official Student ID of Clarendon College

Your <u>Bulldog Card</u> is linked to an optional checking account at Herring Bank. If chosen, you can use your ID Debit card account to receive refunds from Clarendon College. You can designate your existing account by entering your information in the <u>Student Portal</u>. You must activate your card by performing a PIN transaction with the PIN that you chose during issuance. We recommend a <u>free Balance Inquiry</u> on checking at an Allpoint ATM (see below). If you want to change your PIN or have questions regarding your <u>Bulldog Card</u> ID Debit MasterCard Account, please call the toll free number below: